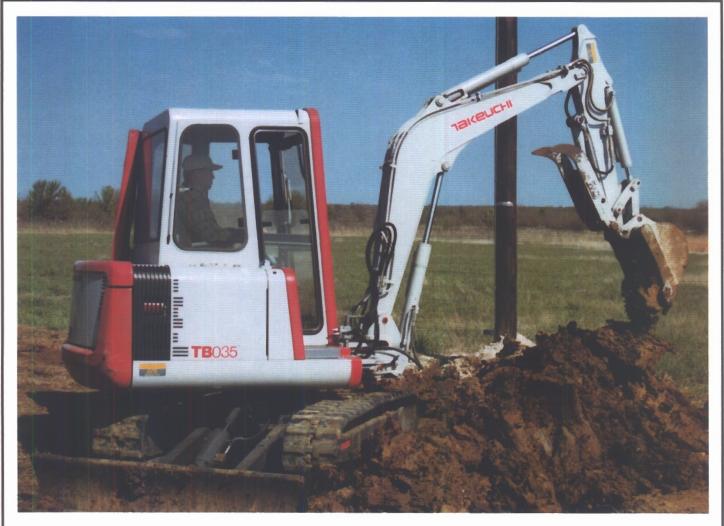

## TAKEUCHI TBO35

## **Features:**

- Electronic monitoring system notifies operator of vital engine conditions.
- Automatic fuel bleed sytem eliminates the need for fuel bleeding and priming.
- Synchronized bucket and arm cylinder speeds makes flat bottom trenching easy.
- Two-speed travel increases job site mobility.
- Simultaneous digging functions for faster cycle times.

- Control pattern selector valve for quick change of operating control pattern.
- Emergency shutdown system helps prevent engine damage from low oil pressure or overheating.
- Straight travel while operating other functions means greater maneuverability.
- Half pitch rubber tracks reduce travel vibration.
- Standard dozer blade for light grading and backfilling.

Tilt-up cab provides quick access to engine, slew reduction unit and main control valve

Deluxe operator's compartment with joystick servo controls for precise and comfortable machine operation.

**Planetary Friction** 