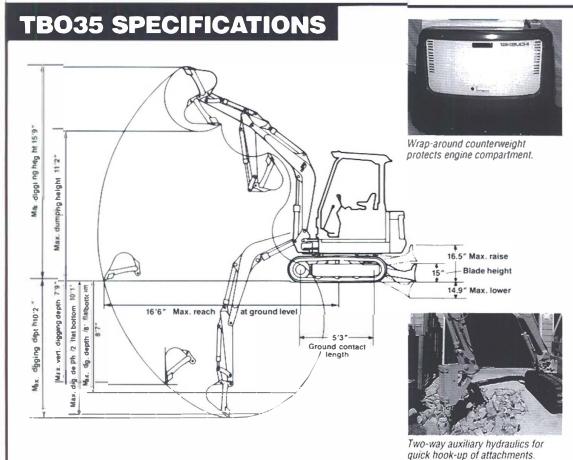

Specifications are for canopy, steel track version machines In accordance with our established policy of continued improvement, specifications and features are subject to change without notice

| PERFORMANCE                         |         |
|-------------------------------------|---------|
| Maximum Digging Depth               | 10'2"   |
| Max. Dump Height                    | 11'2"   |
| Max. Reach at Ground Level          | 16'6"   |
| Max. Dig. Depth W/2 ft. Flat Botton | 10'1"   |
| Max. Dig. Depth W/8 ft. Flat Bottom | n 8'7"  |
| Max. Bucket Digging Force (Lbs.)    | 7100    |
| Max. Stick Digging Force (Lbs.)     | 3870    |
| Travel Speed (MPH)                  | 1.4/2.7 |
| Gradeability                        | 30°     |
|                                     |         |

5'3" **Ground Contact Length Ground Pressure (PSI)** 4.0 **HYDRAULIC SYSTEM** 26.4 System Capacity (Gallons) System Operating Pressure (PSI) 2845 2 x Piston/1 x Gear

UNDERCARRIAGE **Traction Drive Type** 