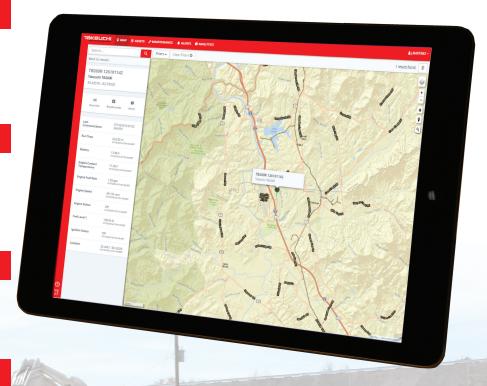

# Flexible asset management your way, on your schedule.

Takeuchi Fleet Management (TFM) is designed to help you better manage your fleet and lower your overall operating costs. With monitoring you can check the health of your equipment and prevent costly repair calls by keeping track of alerts, hours and much more.

## **UTILIZATION TRACKING**

Make decisions based on actual equipment use.

## **CONTROL COST**

Know what the issue is and take the right tools and parts on the first trip.

**KNOW YOUR FLEET**